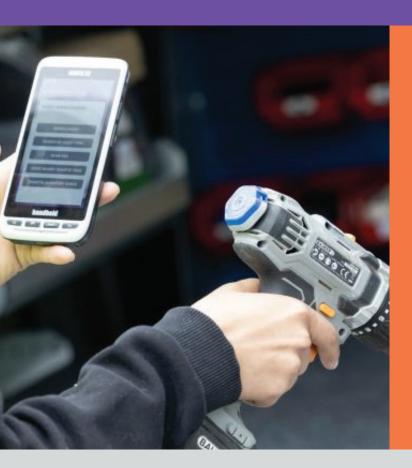

Smartie tags are attached to both fixed and portable assets such as tools, pallets etc.

Find your lost assets and tools with Smartie tags.

When you scan a Smartie tag, using NFC, it records the assets position in a map in Sourcerer, our cloud based software, allowing you to know its last location.

If an asset or tool is lost, it can be tracked using the SmartStores App.

When you are in the vicinity of the asset the SmartStores App can be used to locate the asset or tool up to 80 metres away using the Bluetooth network of the phone.