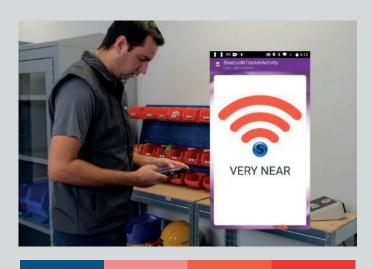

If an asset or tool is lost, it can be tracked using the SmartStores App.

When you are in the vicinity of the asset the SmartStores App can be used to locate the asset or tool up to 80 metres away using the Bluetooth network of the phone.

## **Features of Smartie**

- Mobile low touch NFC and Bluetooth solution which is simple to set up and easy to use.
- Cold. Warm. Warmer. Hot Visual indicator for helping to find assets.
- Assets can be located up to 80 metres away via Bluetooth.
- Smartie tags can measure temperature.
- Real-time mobile notifications for asset management.
- Long life battery Up to 5 years