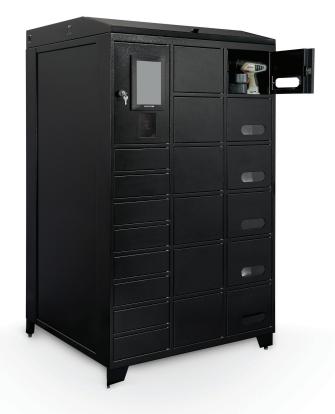

# Feature Rich iVendLocker Solution

- Access with a card or PIN number.
- Technical pdf's can be displayed.
- Job number enabled.
- Multi Supplier enabled.
- POU availability 24/7.
- Images of product displayed on screen.
- Option for ethernet, Wi-Fi or 3/4G.
- Door Configuration: 3-60 doors depending on numbers of rows/columns.
- Individual lockers can be fitted with both power points and data ports.
- UPS can be fitted to mitigate power failures.
- Overall Dimensions: 1870mm(H), 1033mm(W),500mm(D).
- Row Configuration: 1–12 rows.
- Column Configuration: 3–5 columns.
- Runs off a standard 110/230v power supply.