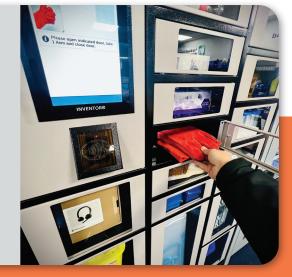

#### Easy to use

 Touchscreen selection and secure issuance by user effectively tracking where an item was used and who used it.

#### Traceability

 Tools and products are securely stored, with user defined access. Assets can be checked in/out by serial number utilising barcodes or NFC tags.